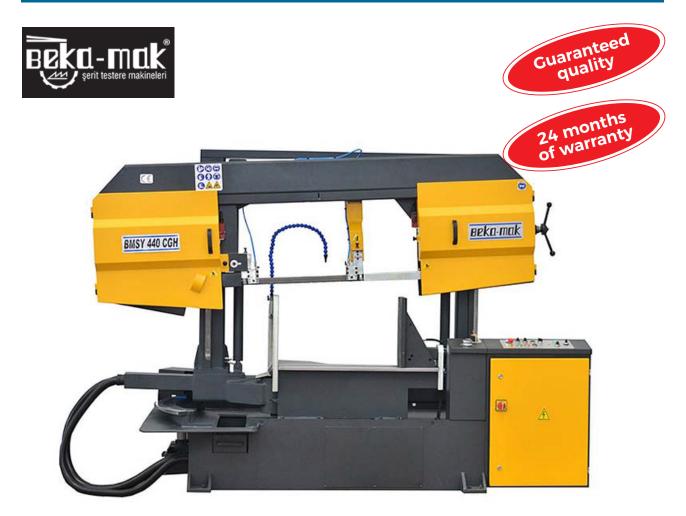

## **BEKA-MAK BMSY 440 CGH Linear Bandsaw**

Horizontal Bandsaws with linear guideways are ideal for mitre cuts with different quantities . With movement of bow it's possible to cut between  $90 {\hat A}^{\circ}$  and  $+30 {\hat A}^{\circ}$ . Cutting capacity at  $90 {\hat A}^{\circ}$  is  $440 \, \text{mm}$  x 700mm for flat type and 440 mm for round shaped materials. With auto height adjustment sensors bow approachs the material with fast speed and hydraulic cutting control allows the bow go up over the material after the cut. All this process is controlled by digital counter on control panel and total duration for one cut decreases. Fixing the bow at any angle is controlled by hydraulical brake system and you can control it by another digital counter placed on main body of machine.

## **Standard Features**

Lineer Way
Hydromecanic Blade Tension
Blade Brash
To Adjust Degree Panel
Inverter
Control Panel
Sensitive Pressure
To Adjust Degree Panel
Saw Blade 41
SAP Coolant Pump
Security Switch
Heavy Duty Gearbox
Optical Height Adjustment
3 inclined Blade
Hydraulic Vice